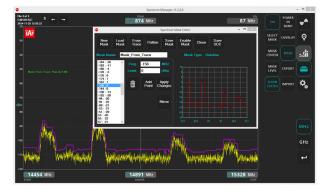

## Mask

Mask mode allows using a saved spectrum curve or self-created reference line as a reference mask curve and compare it with other spectrum curves.