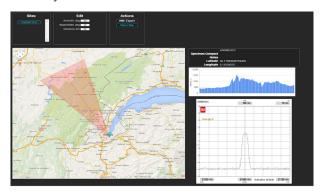

## GPS synchronization and viewer

Allows synchronizing GPS coordinates from external logger with saved spectrum curves. Displays information such as spectrum curves, elevation and location on the map. Supports KML file export.