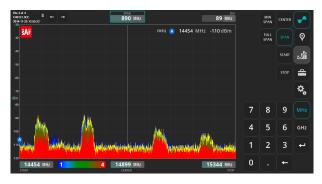

## Overlay

Visual representation of multiple spectrum curves overlap in heat map format