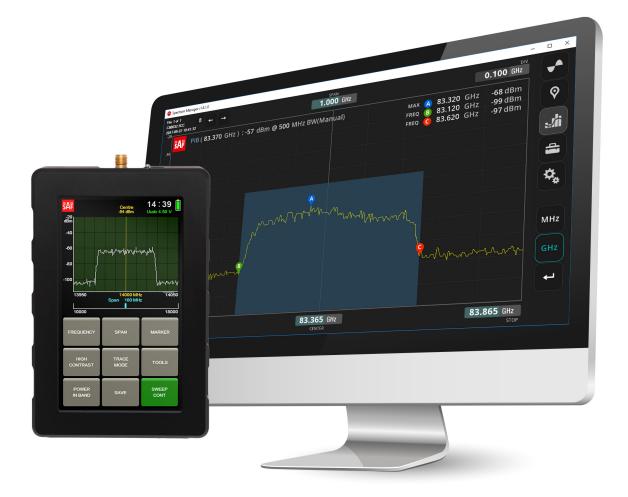

Spectrum Manager is PC software used for control of Spectrum Compact devices and post-measurement analysis. Software is available for download at https://saftehnika.com/en/downloads

| Real-time control functions                               | Offline – analyze mode functions                   |
|-----------------------------------------------------------|----------------------------------------------------|
| Intuitive and user-friendly GUI                           | Intuitive and user-friendly GUI                    |
| Remote control function with<br>Spectrum Compact Analyser | -                                                  |
| 10 markers with options:                                  | 10 markers with options:                           |
| MAX/MIN/FREQ/DELTA                                        | MAX/MIN/FREQ/DELTA                                 |
| Trace controls: AVG 2/4/8/16; Hold<br>MAX/MIN/MINMAX      | -                                                  |
| Power in Band                                             | Power in Band                                      |
| Overlay                                                   | Overlay                                            |
| Create Masks                                              | Create Masks                                       |
| Save images, raw spectrum files and export to .csv        | Save images, raw spectrum files and export to .csv |
| -                                                         | Add GPS files                                      |
| -                                                         | Create reports                                     |
| Update Spectrum Compact Analyser                          | -                                                  |