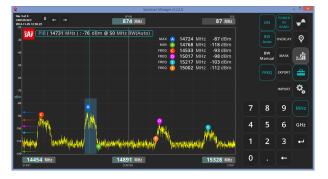

## Markers & Power in band

Set up to 10 *MARKERS* for input level measurements. *POWER IN BAND* menu allows measuring input power for desired bandwidth (BW).